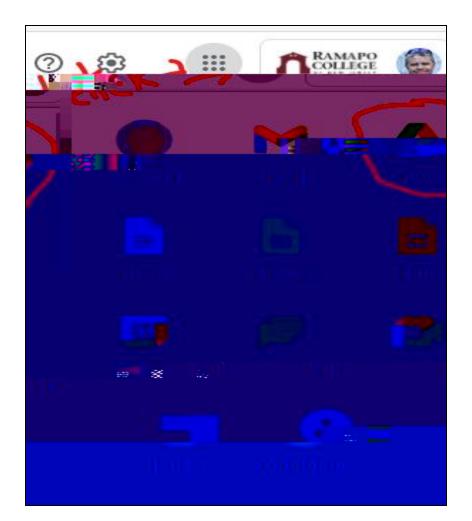

#### M

- ER will set up a Main Folder (which will be your e-Binder) in Google drive. A link to the folder will be shared with all applicants.
- Individual file will be set up as follows:

J M P

- Open Google Drive to access Google Drive.
- Click the Google applications icon and then select Drives

• Type the name in the search bar or navigate to it by

- Click "New" on the upper left hand side menu
- Select Folder to create new