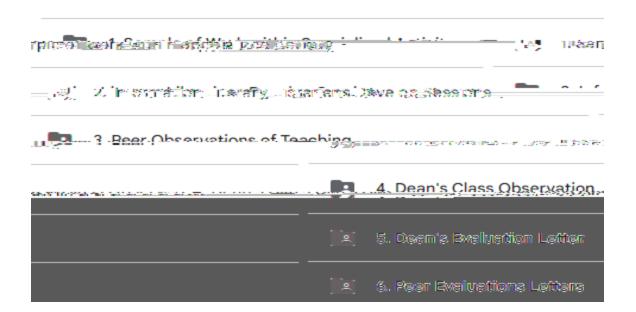

#### A. Evidence of Effective Librarianship

Contains up to Six (6) subfolders of supplementary material

IV. Required Appendices Cont.

- IV. Required Appendices Cont.
  - <u>D. Peer Recommendations for Promotions from</u> <u>Current Colleagues at Ramapo College</u>
    - Ø Contains two (2) subfolders of supplementary material