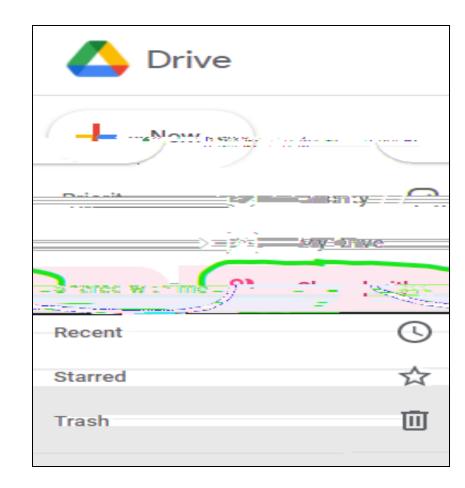

#### M

- ER will set up a Main Folder (which will be your e-Binder) in Google drive. A link to the folder will be shared with all applicants.
- Individual file will be set up as follows:

J M P

- Open Google Drive to access Google Drive.
- Click the Google applications icon and then select Drives

• Type the name in the search bar or navigate to it by

- Click "New" on the upper left hand side menu
- Select Folder to create new